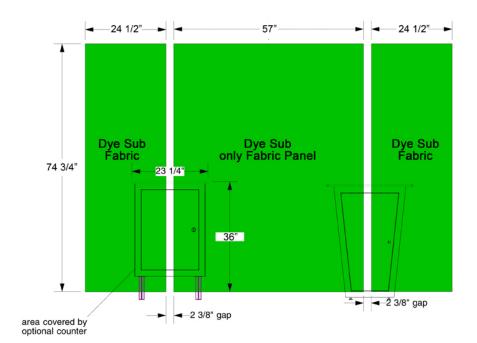

1107 S Flower St Burbank, CA 91502 (818) 563-3322

# **Designer Line Structure 10x10**

**DuraPrint Specs** 



### **Tension Fabric Specs**





#### **Art Formats:**

- 1. Photoshop (Flat file).
- 2. Hi Res PDF. If you use InDesign or Illustrator you must save your file as a PDF.

#### **Images:**

All images should be at actual size and 150 dpi.

## Send your compressed art @:

https://imagedesign.wetransfer.com/

- —Our state of the art, super easy, drag and drop, file transferring system!—
- We offer Graphic Design Services (\$95 an hour).
- Prices require correctly sized and formatted production art. A minimum of 10% to 15% will be added to the price, if more than minimal size adjustments are required