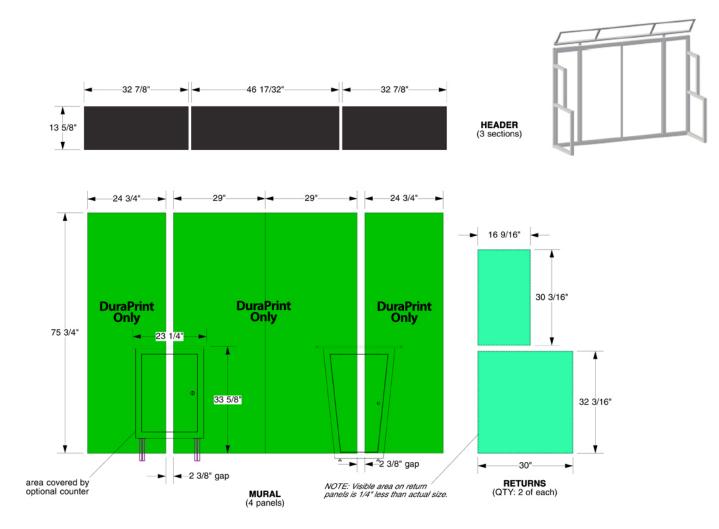

1107 S Flower St Burbank, CA 91502 (818) 563-3322

# **Designer Line Structure 10x10**

**DuraPrint Specs** 



### **Tension Fabric Specs**





#### **Art Formats:**

- 1. Photoshop (Flat file).
- 2. Hi Res PDF. If you use InDesign or Illustrator you must save your file as a PDF.

#### **Images:**

All images should be at actual size and 150 dpi.

## Send your compressed art @:

https://imagedesign.wetransfer.com/

- —Our state of the art, super easy, drag and drop, file transferring system!—
- We offer Graphic Design Services (\$95 an hour).
- Prices require correctly sized and formatted production art. A minimum of 10% to 15% will be added to the price, if more than minimal size adjustments are required