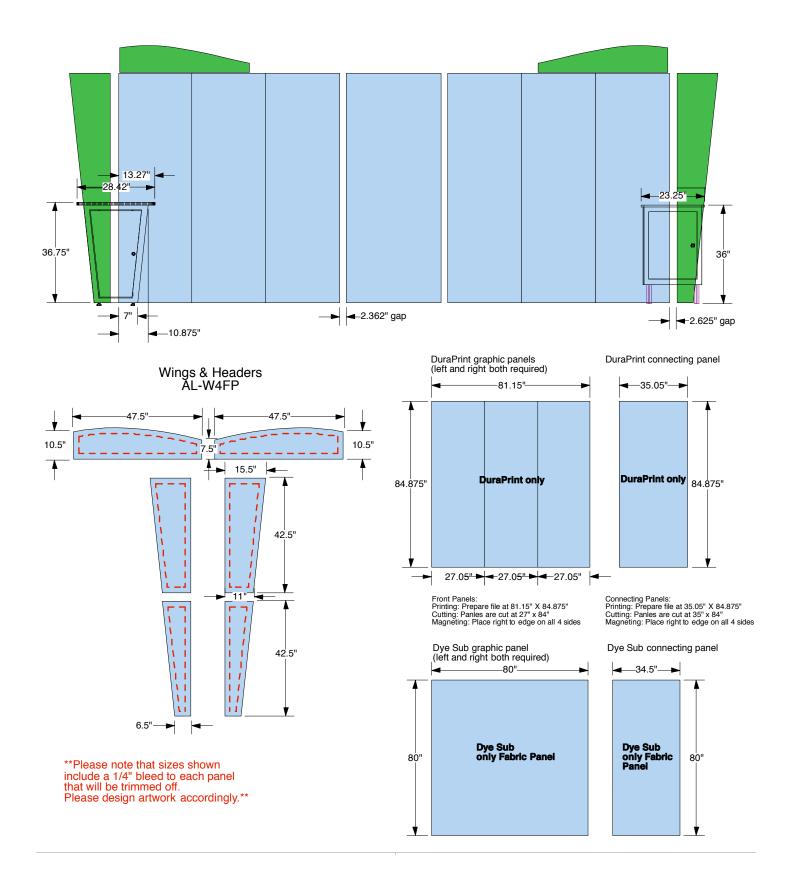

1107 S Flower St Burbank, CA 91502 (818) 563-3322







## **Art Formats:**

- 1. Photoshop (Flat file).
- 2. Hi Res PDF. If you use InDesign or Illustrator you must save your file as a PDF.

## **Images:**

All images should be at actual size and 150 dpi.

## Send your compressed art @:

https://imagedesign.wetransfer.com/

- —Our state of the art, super easy, drag and drop, file transferring system!—
- We offer Graphic Design Services (\$95 an hour).
- $\cdot$  Prices require correctly sized and formatted production art. A minimum of 10% to 15% will be added to the price, if more than minimal size adjustments are required