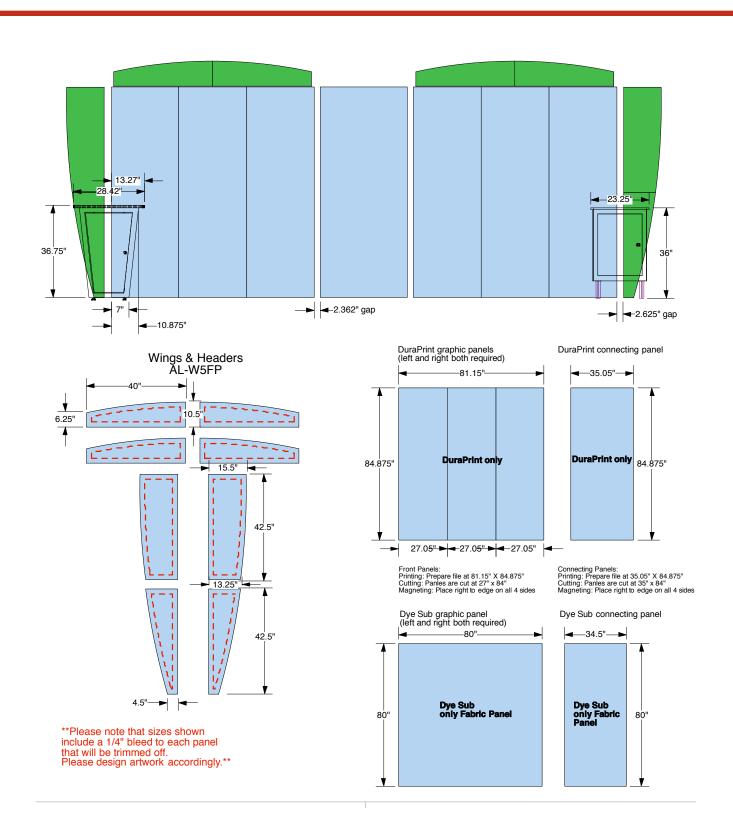

1107 S Flower St Burbank, CA 91502 (818) 563-3322







## **Art Formats:**

- 1. Photoshop (Flat file).
- 2. Hi Res PDF. If you use InDesign or Illustrator you must save your file as a PDF.

## **Images:**

All images should be at actual size and 150 dpi.

## Send your compressed art @:

https://imagedesign.wetransfer.com/

- —Our state of the art, super easy, drag and drop, file transferring system!—
- We offer Graphic Design Services (\$95 an hour).
- $\cdot$  Prices require correctly sized and formatted production art. A minimum of 10% to 15% will be added to the price, if more than minimal size adjustments are required