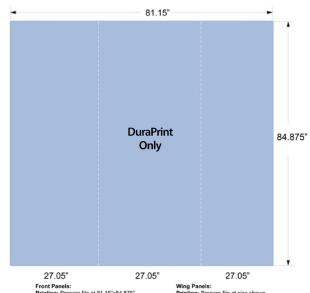

#### DuraPrint graphic panels

Front Panels:
Printing: Prepare file at 81.15'x84.875"
Cutting: Panels are cut at 27"x84"
Magneting: Place right to edge on all 4 sides

Wing Panels: Printing: Prepare file at size shown which include 1/4" bleed Cutting: 1/4" from each side will trim off

# DuraPrint graphic panels