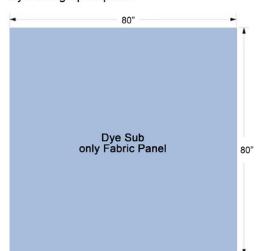

1107 S Flower St Burbank, CA 91502 (818) 563-3322

#### Wings & Headers



\*\* Please note that sizes shown include a 1/4" bleed to each panel that will be trimmed off. Please design artwork accordingly.\*\*

# Fixed Counter Option



= visible area

### Dye Sub graphic panel



#### DuraPrint graphic panels



Front Panels:
Printing: Prepare file at 81.15'x84.875"
Cutting: Panels are cut at 27"x84"
Magneting: Place right to edge on all 4 sides

Wing Panels: Printing: Prepare file at size shown which include 1/4" bleed Cutting: 1/4" from each side will trim off

#### Wings & Headers



# Dye Sub graphic panel



# DuraPrint graphic panels



## Wings & Headers



## Dye Sub graphic panel



# DuraPrint graphic panels



#### **Art Formats:**

- 1. Photoshop (Flat file).
- 2. Hi Res PDF. If you use InDesign or Illustrator you must save your file as a PDF.

#### **Images:**

All images should be at actual size and 150 dpi.

# Send your compressed art @:

https://imagedesign.wetransfer.com/

- —Our state of the art, super easy, drag and drop, file transferring syst