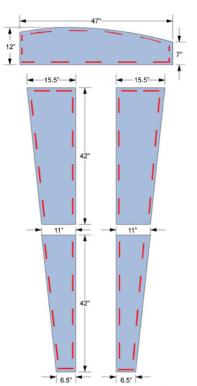

#### Wings & Headers

\*\* Please note that sizes shown include a 1/4" bleed to each panel that will be trimmed off. Please design artwork accordingly.\*\*

#### Wings & Headers

## Wings & Headers