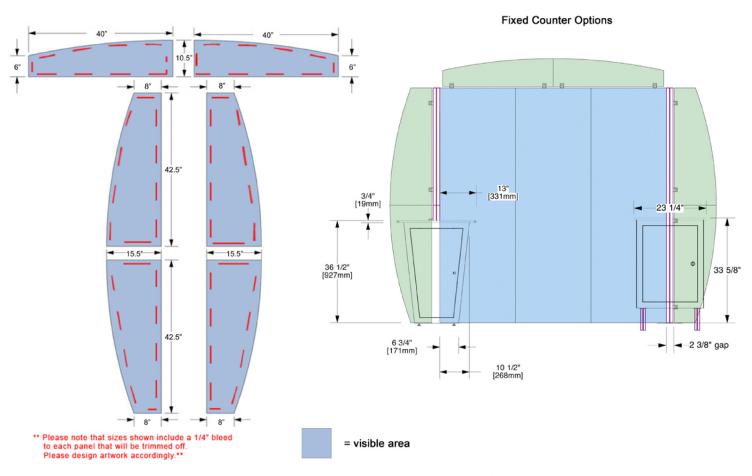

#### Wings & Headers

\*\* Please note that sizes shown include a 1/4" bleed to each panel that will be trimmed off. Please design artwork accordingly.\*\*

# Fixed Counter Option

= visible area

#### Wings & Headers

## Wings & Headers