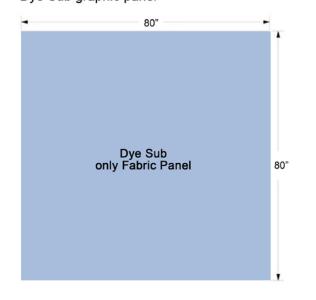

1107 S Flower St Burbank, CA 91502 (818) 563-3322

#### Wings & Headers



\*\* Please note that sizes shown include a 1/4" bleed to each panel that will be trimmed off. Please design artwork accordingly.\*\*

# Fixed Counter Option



= visible area

### Dye Sub graphic panel



#### DuraPrint graphic panels



Front Panels:
Printing: Prepare file at 81.15'x84.875"
Cutting: Panels are cut at 27"x84"
Magneting: Place right to edge on all 4 sides

Wing Panels: Printing: Prepare file at size shown which include 1/4" bleed Cutting: 1/4" from each side will trim off

#### Wings & Headers



# Dye Sub graphic panel



# DuraPrint graphic panels



## Wings & Headers



## Dye Sub graphic panel



# DuraPrint graphic panels



#### **Art Formats:**

- 1. Photoshop (Flat file).
- 2. Hi Res PDF. If you use InDesign or Illustrator you must save your file as a PDF.

#### **Images:**

All images should be at actual size and 150 dpi.

# Send your compressed art @:

https://imagedesign.wetransfer.com/

- —Our state of the art, super easy, drag and drop, file transferring system!—
- We offer Graphic Design Services (\$95 an hour).
- $\cdot$  Prices require correctly sized and formatted production art. A minimum of 10% to 15% will be added to the price, if more than minimal size adjustments are required