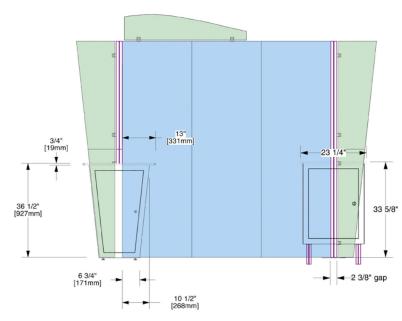

#### DuraPrint graphic panels

Front Panels:
Printing: Prepare file at 81.15'x84.875"
Cutting: Panels are cut at 27"x84"
Magneting: Place right to edge on all 4 sides

Wing Panels: Printing: Prepare file at size shown which include 1/4" bleed Cutting: 1/4" from each side will trim off

# DuraPrint graphic panels