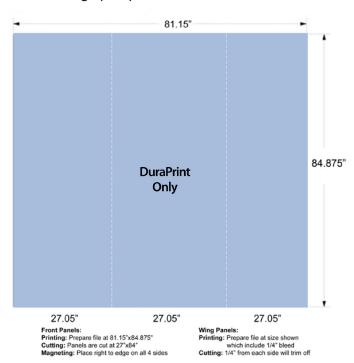

#### DuraPrint graphic panels

Front Panels:
Printing: Prepare file at 81.15'x84.875"
Cutting: Panels are cut at 27"x84"
Magneting: Place right to edge on all 4 sides

Wing Panels: Printing: Prepare file at size shown which include 1/4" bleed Cutting: 1/4" from each side will trim off

# DuraPrint graphic panels