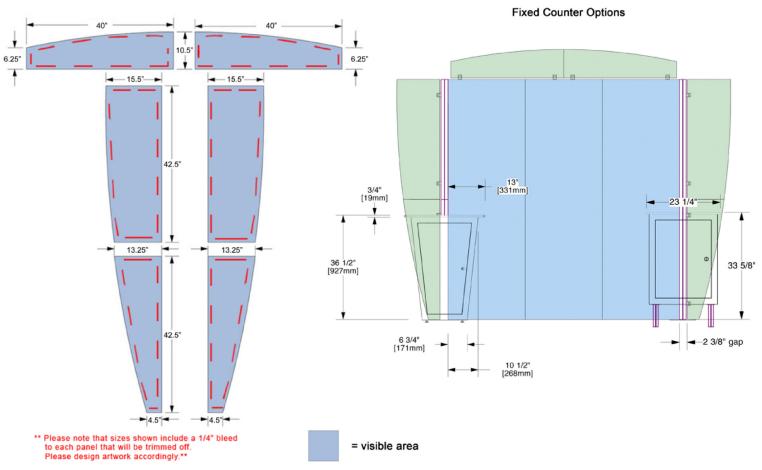

#### Wings & Headers

\*\* Please note that sizes shown include a 1/4" bleed to each panel that will be trimmed off. Please design artwork accordingly.\*\*

# Fixed Counter Option

= visible area

#### Wings & Headers

## Wings & Headers