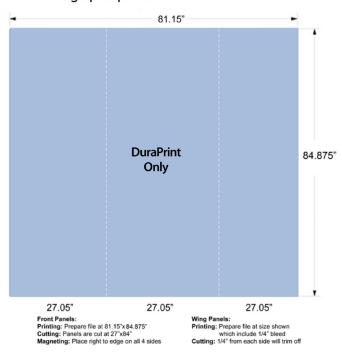

#### DuraPrint graphic panels

Front Panels:
Printing: Prepare file at 81.15'x84.875"
Cutting: Panels are cut at 27"x84"
Magneting: Place right to edge on all 4 sides

Wing Panels: Printing: Prepare file at size shown which include 1/4" bleed Cutting: 1/4" from each side will trim off

# DuraPrint graphic panels