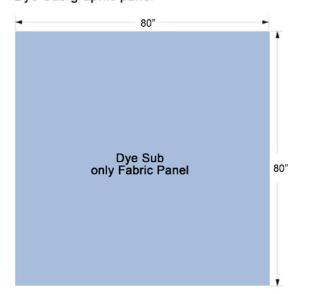

1107 S Flower St Burbank, CA 91502 (818) 563-3322

#### Wings & Headers



\*\* Please note that sizes shown include a 1/4" bleed to each panel that will be trimmed off. Please design artwork accordingly.\*\*

# Fixed Counter Option



= visible area

### Dye Sub graphic panel



#### DuraPrint graphic panels



Front Panels:
Printing: Prepare file at 81.15'x84.875"
Cutting: Panels are cut at 27"x84"
Magneting: Place right to edge on all 4 sides

Wing Panels: Printing: Prepare file at size shown which include 1/4" bleed Cutting: 1/4" from each side will trim off

#### Wings & Headers



# Dye Sub graphic panel



# DuraPrint graphic panels



## Wings & Headers



## Dye Sub graphic panel



# DuraPrint graphic panels



#### **Art Formats:**

- 1. Photoshop (Flat file).
- 2. Hi Res PDF. If you use InDesign or Illustrator you must save your file as a PDF.

#### **Images:**

All images should be at actual size and 150 dpi.

# Send your compressed art @:

https://imagedesign.wetransfer.com/

- —Our state of the art, super easy, drag and drop, file transferring system!—
- We offer Graphic Design Services (\$95 an hour).
- $\cdot$  Prices require correctly sized and formatted production art. A minimum of 10% to 15% will be added to the price, if more than minimal size adjustments are required